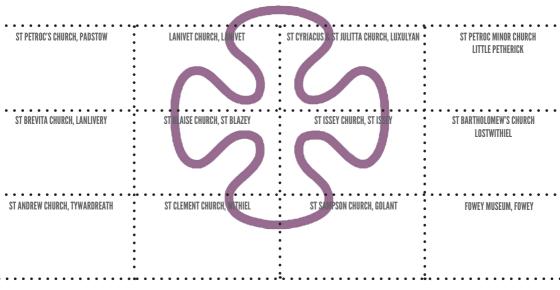

## GET YOUR PASSPORTS STAMPED HERE

St Petroc Church, Padstow Lanivet Church, Lanivet St Cyriacus & St Julitta Church, Luxulyan St Petroc Minor Church, Little Petherick St Brevita Church, Lanlivery St Blaise Church, St Blazey St Issey Church, St Issey St Bartholomew Church, Lostwithiel St Andrew Church, Tywardreath St Clement Church, Withiel St Sampson Church, Golant Fowey Museum, Fowey

(Museum open Easter - October. By prior arrangement during winter)

Church House, Woodlands Court, Truro Business Park, Threemilestone, Truro, TR4 9NH Telephone 01872 274351 www.trurodiocese.org.uk

ලිං SAINTS WAY PASSPORT